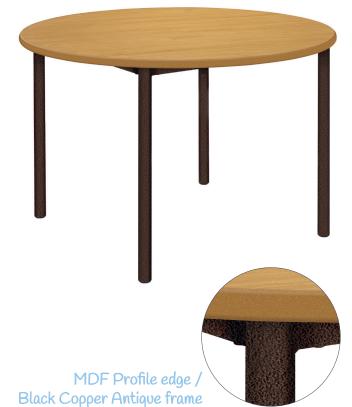

### **Antique Meeting Room Tables**

## Customise Your Order

1 Choose Your Table Shape

| SHAPE         | SIZE<br>(LXW)   | CODE       |
|---------------|-----------------|------------|
| Rectangular   | 1200 x 600mm    | MEET-126   |
| Square        | 600 x 600mm     | MEET-66    |
| Semi-Circular | 1200mm Diameter | MEET-12SC  |
| Circular      | 1000mm Diameter | MEET-10C   |
| Circular      | 1200mm Diameter | MEET-12C   |
| Arc           | 1490 x 600mm*   | MEET-ARCV2 |

4 Choose Your Edge Style

| BHB Beech LGB Light Grey | MAB Maple | WHB White | MDP MDF Profile |
|--------------------------|-----------|-----------|-----------------|
|--------------------------|-----------|-----------|-----------------|