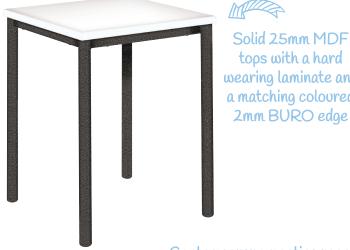

### Square

Solid 25mm MDF tops with a hard wearing laminate and a matching coloured

Contemporary meeting room range of tables

## Customise Your Order

1 Choose Your Table Shape

| SHAPE         | SIZE<br>(LXW)   | CODE       |
|---------------|-----------------|------------|
| Rectangular   | 1200 x 600mm    | MEET-126   |
| Square        | 600 x 600mm     | MEET-66    |
| Semi-Circular | 1200mm Diameter | MEET-12SC  |
| Circular      | 1000mm Diameter | MEET-10C   |
| Circular      | 1200mm Diameter | MEET-12C   |
| Arc           | 1490 x 600mm*   | MEET-ARCV2 |