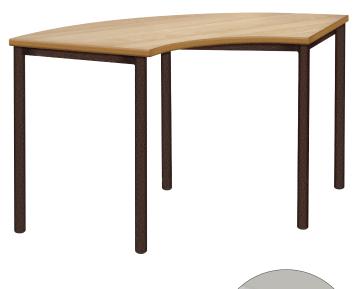

### **Antique Meeting Room Tables**

# **Antique Meeting Room Tables**

## Customise Your Order

1 Choose Your Table Shape

| SHAPE         | SIZE<br>(LXW)   | CODE       |
|---------------|-----------------|------------|
| Rectangular   | 1200 x 600mm    | MEET-126   |
| Square        | 600 x 600mm     | MEET-66    |
| Semi-Circular | 1200mm Diameter | MEET-12SC  |
| Circular      | 1000mm Diameter | MEET-10C   |
| Circular      | 1200mm Diameter | MEET-12C   |
| Arc           | 1490 x 600mm*   | MEET-ARCV2 |