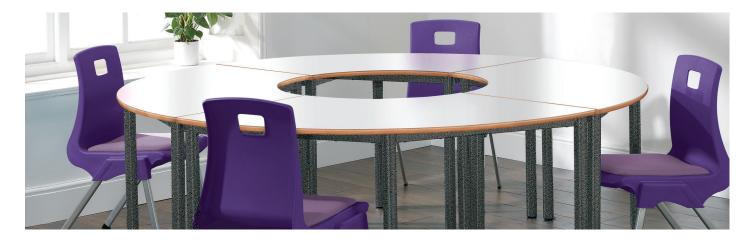

### **Antique Meeting Room Tables**

# **Antique Meeting Room Tables**

## Customise Your Order

1 Choose Your Table Shape

| SHAPE         | SIZE<br>(LXW)   | CODE       |
|---------------|-----------------|------------|
| Rectangular   | 1200 x 600mm    | MEET-126   |
| Square        | 600 x 600mm     | MEET-66    |
| Semi-Circular | 1200mm Diameter | MEET-12SC  |
| Circular      | 1000mm Diameter | MEET-10C   |
| Circular      | 1200mm Diameter | MEET-12C   |
| Arc           | 1490 x 600mm*   | MEET-ARCV2 |