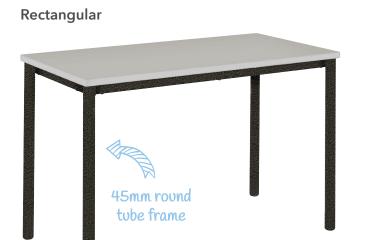

## Customise Your Order

1 Choose Your Table Shape

| SHAPE         | SIZE<br>(LXW)   | CODE       |
|---------------|-----------------|------------|
| Rectangular   | 1200 x 600mm    | MEET-126   |
| Square        | 600 x 600mm     | MEET-66    |
| Semi-Circular | 1200mm Diameter | MEET-12SC  |
| Circular      | 1000mm Diameter | MEET-10C   |
| Circular      | 1200mm Diameter | MEET-12C   |
| Arc           | 1490 x 600mm*   | MEET-ARCV2 |

Choose Your Frame Colour

Rectangular and Square Meeting Table are only available with BURO edges. Orders are non-returnable.